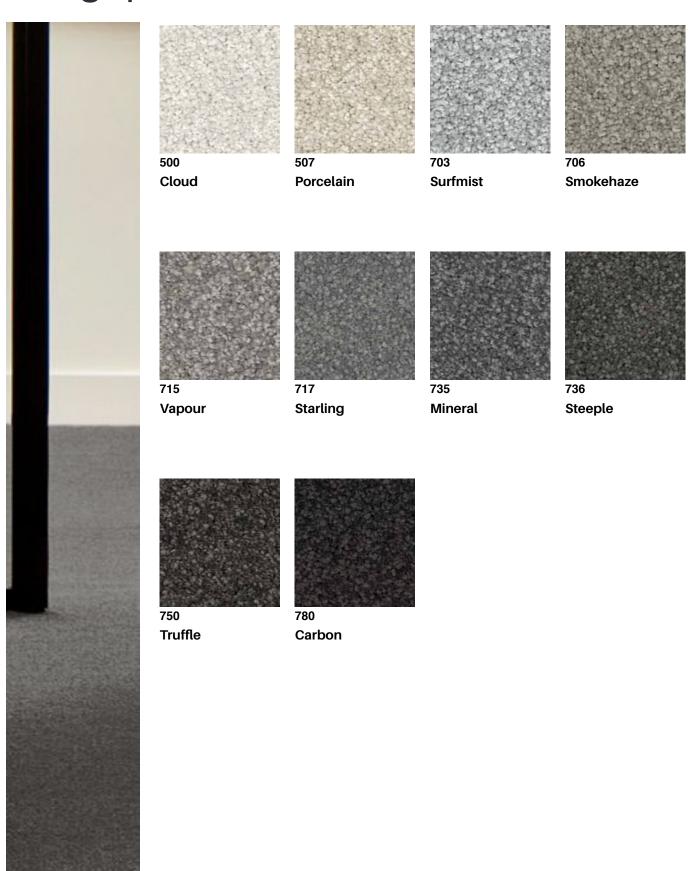

## Bridgeport

Bridgeport offers a versatile palette to suit any décor with a range of on trend colours including beautiful neutrals and moody rich tones. This soft, hardwearing carpet is durable to withstand everyday life.

#### **Technical Data**

| Type:         | Solution Dyed Nylon Carpet | Roll Width:             | 3.66m               |
|---------------|----------------------------|-------------------------|---------------------|
| Style:        | Cut Pile Twist             | Pattern Repeat:         | Not Applicable      |
| Total Product | ()                         | Colours:                | 10                  |
| Thickness:    |                            | Country of              | Australia           |
| Pile Height:  | 10 (+/- 1.0)mm             | Origin:                 |                     |
| Yarn:         | 100% Solution Dyed Nylon   | Secondary               | Synthetic           |
| Gauge:        | 39.4/10cm (1/10th Gauge)   | Backing:                |                     |
| g             |                            | Installation<br>Method: | Conventionally Laid |