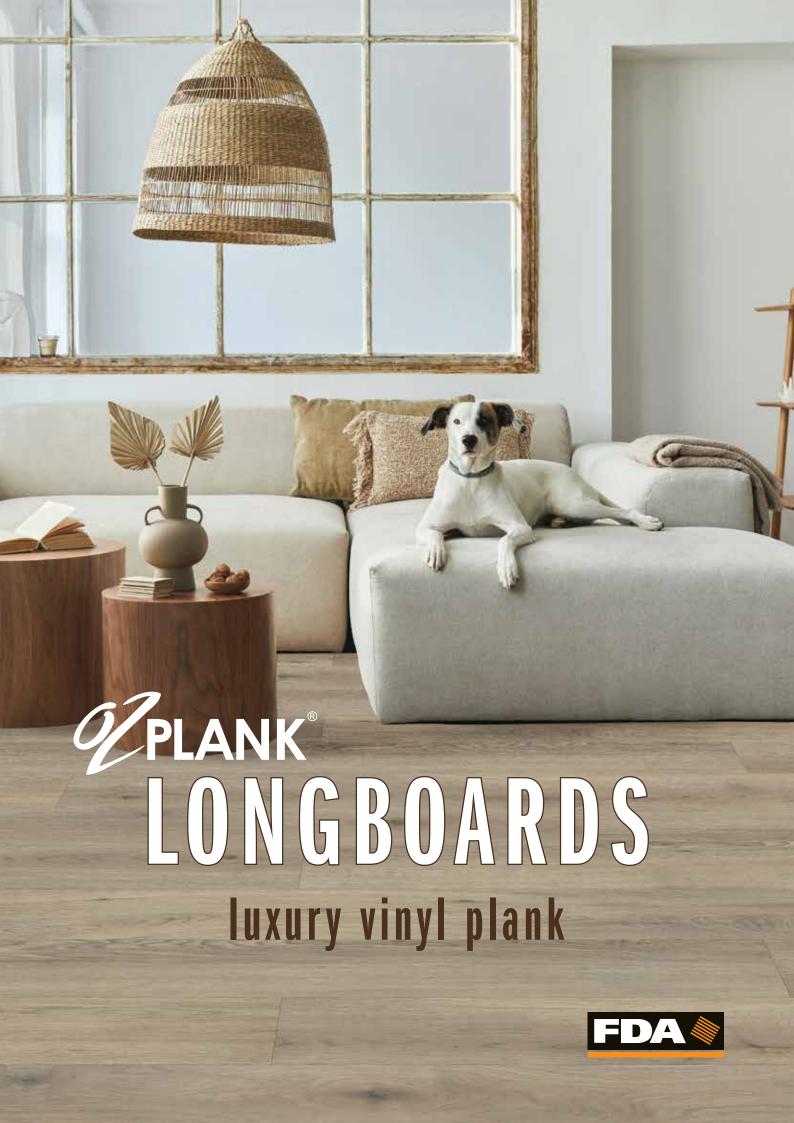

## luxury vinyl plank

Prepared to be wowed by the decadent length of our brand new LVP. Stocked in a stunning range of designs to suit any sophisticated palate that will have your space looking the best it could ever look. The luxe appearance of real timber but with the toughness that would outlast it. Easy to maintain, quiet underfoot. There's seriously everything to love about this flooring.

**Thickness** 5.0mm

**Wear Layer** 0.55mm

**Plank Size** 228.6mm x 1524mm

2.79m<sup>2</sup> 8PCS

**High Density PU Coating** 

**Quiet Underfoot** 

\*The colour and design of each product seen in this brochure may vary from the actual product.
Please choose carefully from