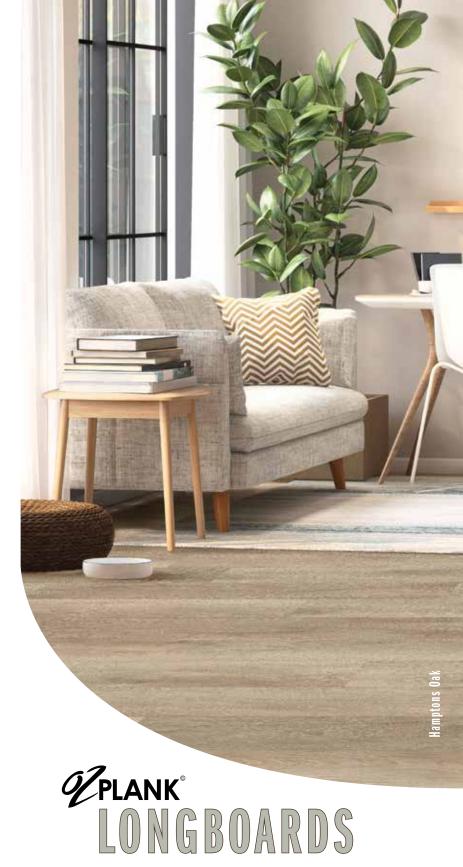

## luxury vinyl plank

Prepared to be wowed by the decadent length of our brand new LVP. Stocked in a stunning range of designs to suit any sophisticated palate that will have your space looking the best it could ever look. The luxe appearance of real timber but with the toughness that would outlast it. Easy to maintain, quiet underfoot. There's seriously everything to love about this flooring.

**Thickness** 5.0mm

**Wear Layer** 0.55mm

**Plank Size** 228.6mm x 1524mm

2.79m<sup>2</sup> 8PCS

**High Density PU Coating** 

**Quiet Underfoot** 

\*The colour and design of each product seen in this brochure may vary from the actual product.
Please choose carefully from