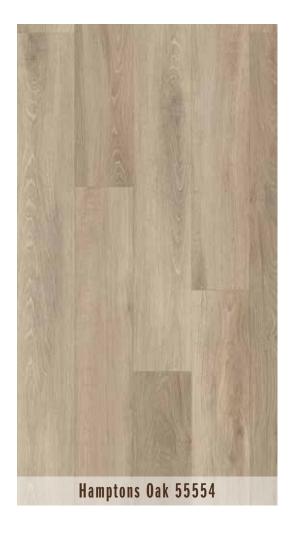

## luxury vinyl plank

Prepared to be wowed by the decadent length of our brand new LVP. Stocked in a stunning range of designs to suit any sophisticated palate that will have your space looking the best it could ever look. The luxe appearance of real timber but with the toughness that would outlast it. Easy to maintain, quiet underfoot. There's seriously everything to love about this flooring.

**Thickness** 5.0mm

**Wear Layer** 0.55mm

**Plank Size** 228.6mm x 1524mm

2.79m<sup>2</sup> 8PCS

**High Density PU Coating** 

**Quiet Underfoot** 

\*The colour and design of each product seen in this brochure may vary from the actual product.
Please choose carefully from