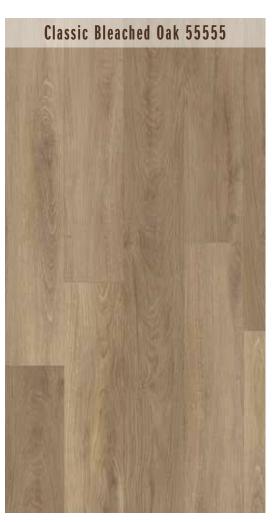

## luxury vinyl plank

Prepared to be wowed by the decadent length of our brand new LVP. Stocked in a stunning range of designs to suit any sophisticated palate that will have your space looking the best it could ever look. The luxe appearance of real timber but with the toughness that would outlast it. Easy to maintain, quiet underfoot. There's seriously everything to love about this flooring.

**Thickness** 5.0mm

**Wear Layer** 0.55mm

**Plank Size** 228.6mm x 1524mm

2.79m<sup>2</sup> 8PCS

**High Density PU Coating** 

**Quiet Underfoot** 

\*The colour and design of each product seen in this brochure may vary from the actual product.
Please choose carefully from