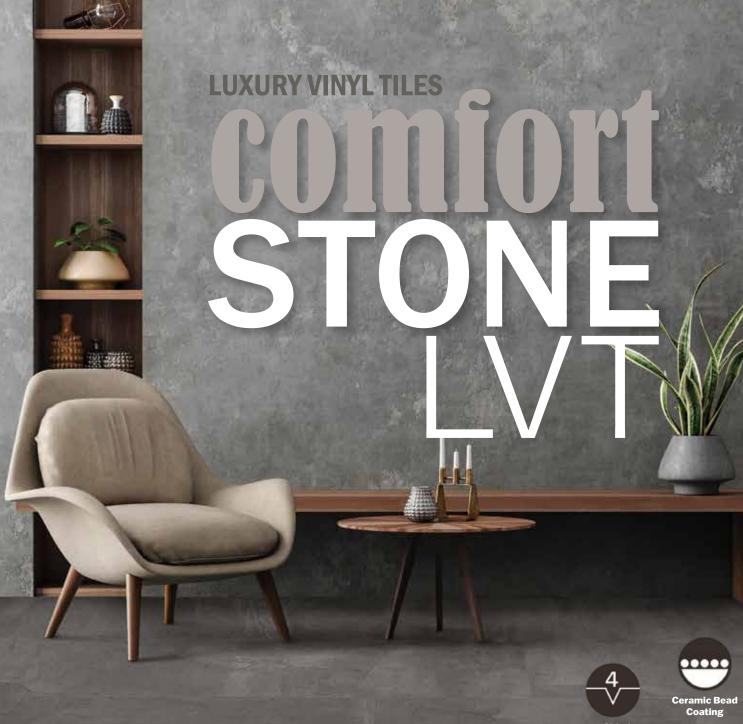

## comfort STONE

Luxurious stones, terrazzo's and concretes with both warm and cool colourways means there is a perfect choice for any space in your home.

**Arenaria** Naturale 4535

**Arenaria** Grigio 4534