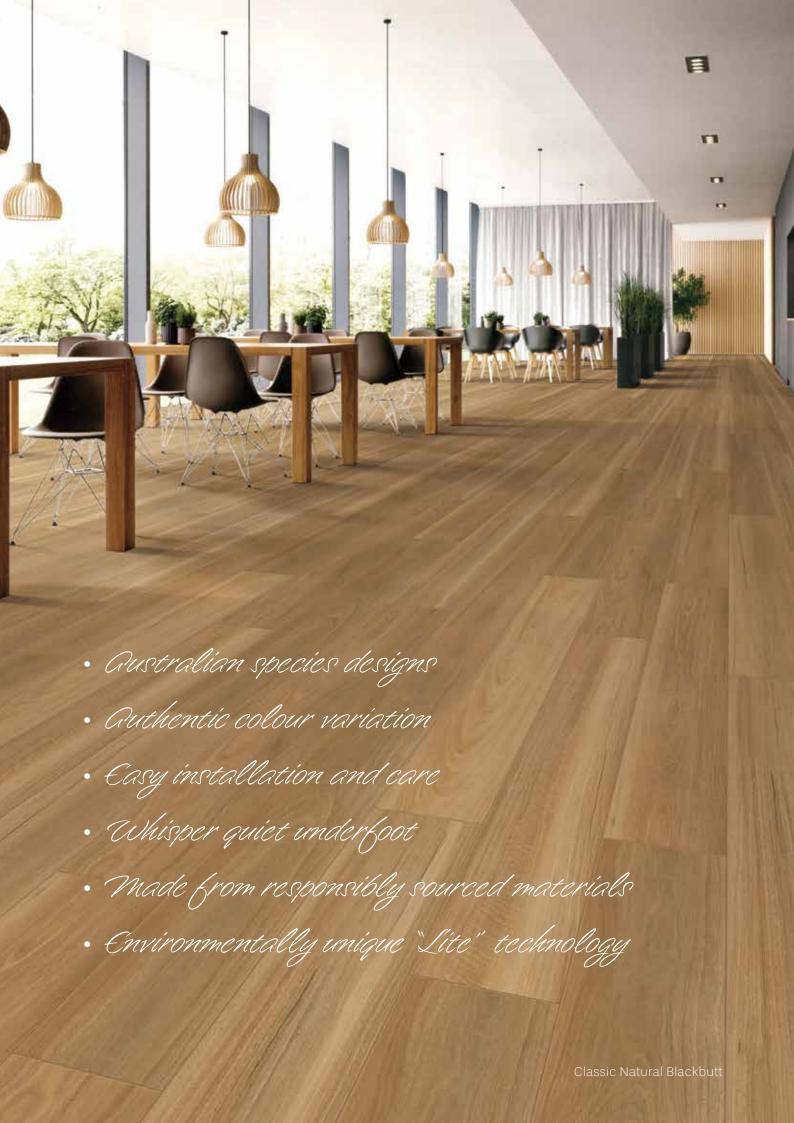

#### Multi-layered for strength & durability

- · Stylish and Sophisticated
- · Authentic colours and timber grain patterns
- 5G® click-locking mechanism
  Using a single action installation method, the 5G® click-locking mechanism allows for a quicker and easier installation.
- Micro Ceramic enhanced PUR surface coating for resistance to foot traffic, indents, scratches and scuffs.
- 1.5mm acoustic underlay for that ultra-comfortable quiet feeling.
- Liteback® technology offering reduced noise transfer.
- Liteback® technology offers lighter planks making them a breeze to handle and easier installation.
- Liteback® technology reduces raw material consumption, helping to be a more sustainable choice.

## Timeless classics

Classic Natural Blackbutt 6568AR

Imperial Natural Blackbutt 6569AR

Majestic Natural Blackbutt 6570AR

Alpine Ash 6565AR

Australian Spotted Gum 6507AR

Southern Blue Gum 6506AR

Warm Oak 6566AR