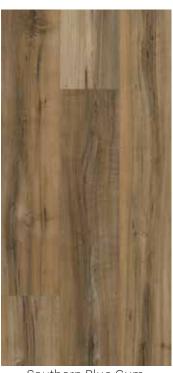

## Timeless classics

Classic Natural Blackbutt 6568AR

Imperial Natural Blackbutt 6569AR

Majestic Natural Blackbutt 6570AR

Alpine Ash 6565AR

Australian Spotted Gum 6507AR

Southern Blue Gum 6506AR

Warm Oak 6566AR