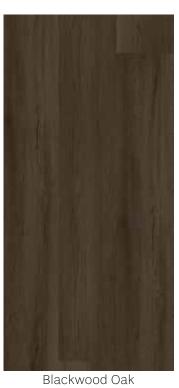

ism
  Using a single action installation method, the 5G® click-locking mechanism allows for a quicker and easier installation.
- Micro Ceramic enhanced PUR surface coating for resistance to foot traffic, indents, scratches and scuffs.
- 1.5mm acoustic underlay for that ultra-comfortable quiet feeling.
- Liteback® technology offering reduced noise transfer.
- Liteback® technology offers lighter planks making them a breeze to handle and easier installation.
- Liteback® technology reduces raw material consumption, helping to be a more sustainable choice.



## Timeless classics



Classic Natural Blackbutt 6568AR



Imperial Natural Blackbutt 6569AR



Majestic Natural Blackbutt 6570AR



Alpine Ash 6565AR



Australian Spotted Gum 6507AR



Southern Blue Gum 6506AR









Warm Oak 6566AR



Blackwood Oak 6567AR



### Aragon RESERVE WOODS

Our floors Your home



Aragon Reserve Woods



Hybrid Flooring Care & Maintenance