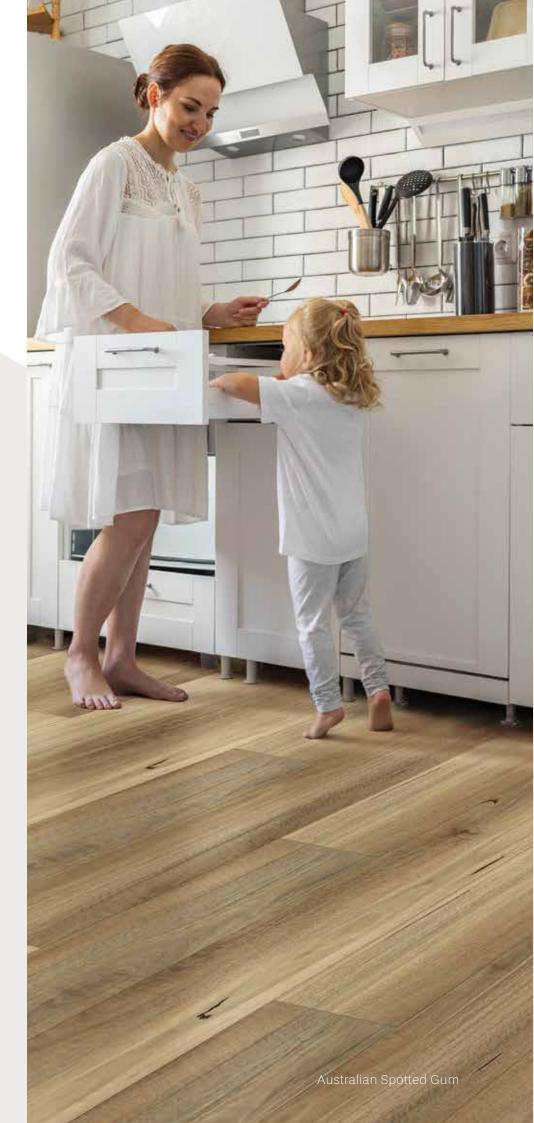

## Timeless classics

Classic Natural Blackbutt 6568AR

Imperial Natural Blackbutt 6569AR

Majestic Natural Blackbutt 6570AR

Alpine Ash 6565AR

Australian Spotted Gum 6507AR

Southern Blue Gum 6506AR

Warm Oak 6566AR