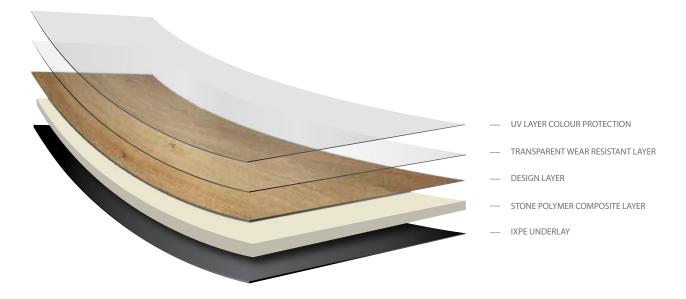

#### CONSTRUCTION

#### Multi-layered for strength & durability

- · Stylish and Sophisticated
- · Authentic colours and timber grain patterns
- 5G® click-locking mechanism
  Using a single action installation method, the 5G® click-locking mechanism allows for a quicker and easier installation.
- Micro Ceramic enhanced PUR surface coating for resistance to foot traffic, indents, scratches and scuffs.
- 1.5mm acoustic underlay for that ultra-comfortable quiet feeling.
- Liteback® technology offering reduced noise transfer.
- Liteback® technology offers lighter planks making them a breeze to handle and easier installation.
- Liteback® technology reduces raw material consumption, helping to be a more sustainable choice.