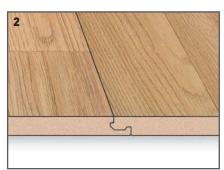

### THE CLIC-SYSTEM

Installing a floor becomes child's play: Simply unpack, lay, snap together and done. No effort involved – your hammer and block can stay in the tool box.

- Much easier to install.
- Up to 50% quicker to install. No hammer, tapping block
- and pulling bar required.Safe and stable.
- You can walk on the floor immediately after installation.

Short side

Art.-Nr.: T00002 Layout: Vogelsänger Pictures: SWISS KRONO TEX, Vogelsänger, Shutterstock, Döring & Waesch EN 002-0218-DW-WEI

— The Force in Flooring —

Australian Flooring Supplies 68 Prosperity Way, Dandenong South VIC 3175