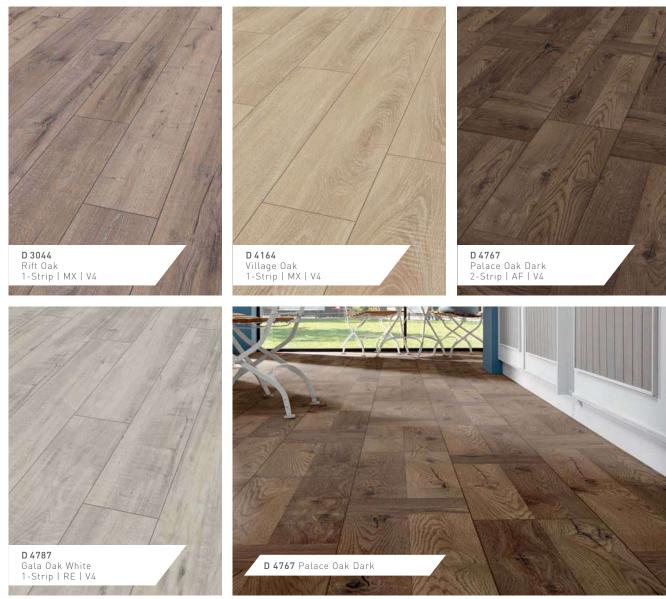

### EXQUISIT

Embossed with an authentic grain structure, EXQUISIT embraces the beauty of timber. This synchronised, embossed grain and matt surface shimmer create authenticity to fill your space with a warm, natural atmosphere. Featuring 12 colours, and a range of special surface structures including used look (see page 22), EXQUISIT has both contemporary and classic decors to suit all spaces. Boasting an AC4 abrasion rating and a Use Class of 32, EXQUISIT is robust enough for both residential and average commercial use.\*