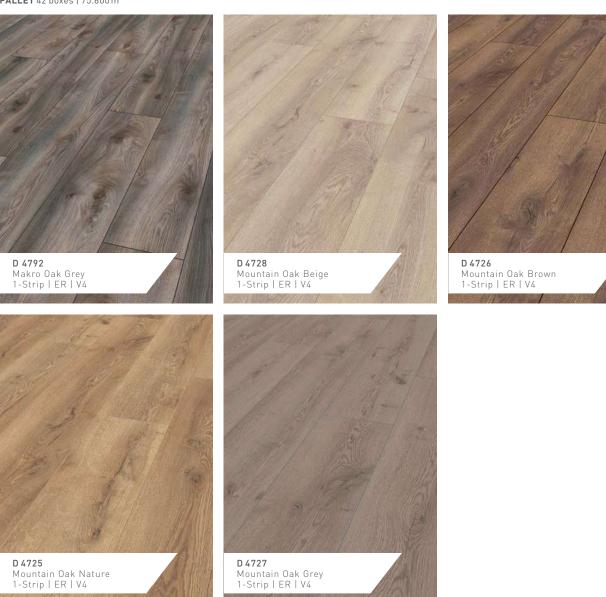

### **MAMMUT PLUS**

Dramatic dimensions define MAMMUT PLUS, an exciting and premium range of laminate flooring featuring planks that are both extra wide and extra-long. The width and length of MAMMUT PLUS planks create calming atmospheres that exude spaciousness. The impressive dimensions combined with the micro-bevel edge and authentic wood grains encourage the gaze to wander, while the registered emboss is so seductively realistic it encourages bare-foot exploration. Boasting an AC5 abrasion rating and a Use Class of 33, MAMMUT PLUS is so sturdy it will maintain its beauty even in heavy-traffic commercial spaces.\*

USE CLASS 33 | AC 5 **BOX** 4 panels | 1.800 m<sup>2</sup> **PALLET** 42 boxes | 75.600 m<sup>2</sup>