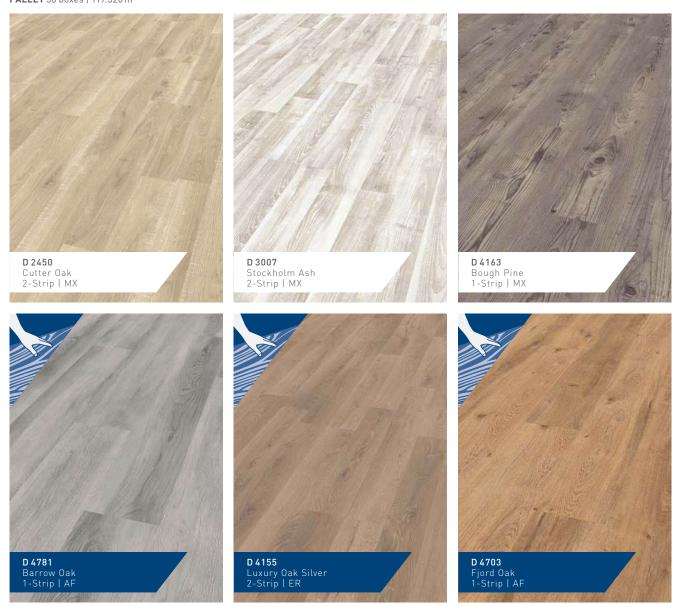

### EXQUISIT

Embossed with an authentic grain structure, EXQUISIT embraces the beauty of timber. This synchronised, embossed grain and matt surface shimmer create authenticity to fill your space with a warm, natural atmosphere. Featuring 12 colours, and a range of special surface structures including used look (see page 22), EXQUISIT has both contemporary and classic decors to suit all spaces. Boasting an AC4 abrasion rating and a Use Class of 32, EXQUISIT is robust enough for both residential and average commercial use.\*

### DYNAMIC

Lively and evocative, DYNAMIC features a unique variety of patterns and hues. The six curated decors are so fresh and stylish, they'll inspire you and elevate your interior style. Featuring square edges for a sleek and seamless finish, DYNAMIC is also easy to maintain. Its versatility and strength make DYNAMIC the ideal all-rounder, suitable for both homes and commercial settings. Boasting an AC4 abrasion rating and a Use Class of 32, DYNAMIC is robust enough for both residential and average commercial use.\*