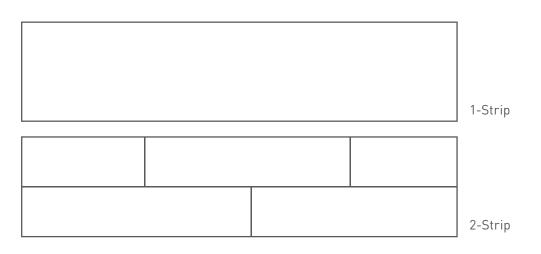

## **INDIVIDUAL FEATURES**

These panels are especially wide.

Antistatic

A matt finish to replicate the appearance of timber.

A 5G snap-together

These panels are

especially long.

system makes the flooring even easier

**∩clic** 

These panels have a special surface structure.

Simple to lay. Safe and stable, you can walk on them right away.

Micro bevel edges produce a natural solid wood character.