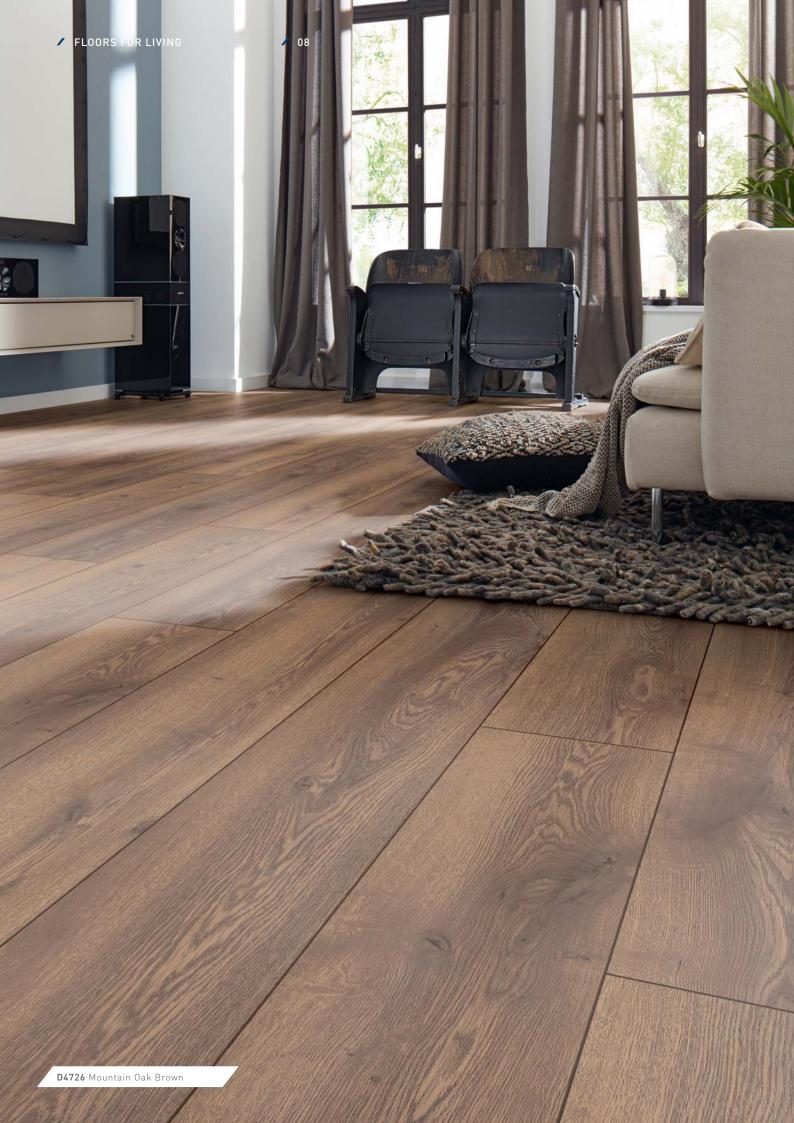

### **MAMMUT PLUS**

Dramatic dimensions define MAMMUT PLUS, an exciting and premium range of laminate flooring featuring planks that are both extra wide and extra-long. The width and length of MAMMUT PLUS planks create calming atmospheres that exude spaciousness. The impressive dimensions combined with the micro-bevel edge and authentic wood grains encourage the gaze to wander, while the registered emboss is so seductively realistic it encourages bare-foot exploration. Boasting an AC5 abrasion rating and a Use Class of 33, MAMMUT PLUS is so sturdy it will maintain its beauty even in heavy-traffic commercial spaces.\*

USE CLASS 33 | AC 5 **BOX** 4 panels | 1.800 m<sup>2</sup> **PALLET** 42 boxes | 75.600 m<sup>2</sup>