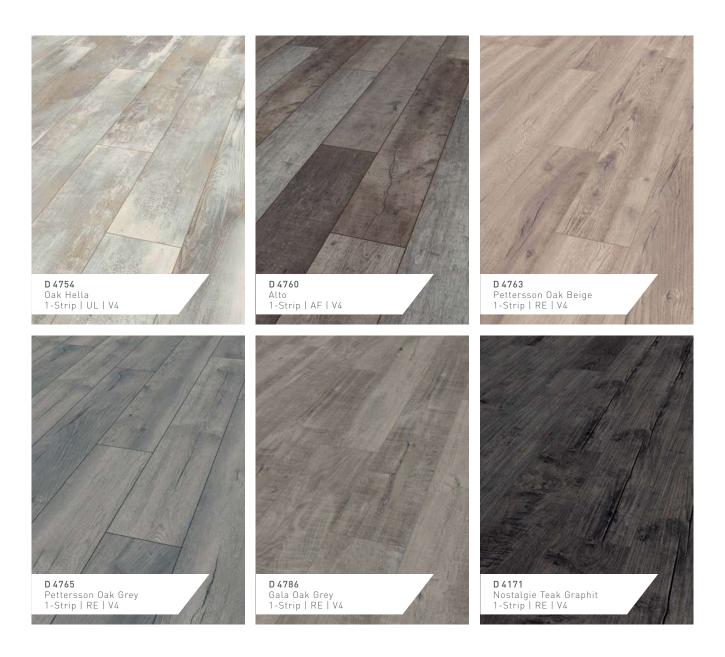

### EXQUISIT

Embossed with an authentic grain structure, EXQUISIT embraces the beauty of timber. This synchronised, embossed grain and matt surface shimmer create authenticity to fill your space with a warm, natural atmosphere. Featuring 12 colours, and a range of special surface structures including used look (see page 22), EXQUISIT has both contemporary and classic decors to suit all spaces. Boasting an AC4 abrasion rating and a Use Class of 32, EXQUISIT is robust enough for both residential and average commercial use.\*

**USE CLASS** 32 | AC 4 **BOX** 8 panels | 2.131 m<sup>2</sup> **PALLET** 56 boxes | 119.320 m<sup>2</sup>