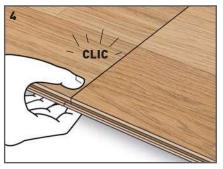

### THE CLIC-SYSTEM

Installing a floor becomes child's play: Simply unpack, lay, snap together and done. No effort involved – your hammer and block can stay in the tool box.

- Much easier to install.
- Up to 50% quicker to install. No hammer, tapping block
- and pulling bar required.Safe and stable.
- You can walk on the floor immediately after installation.