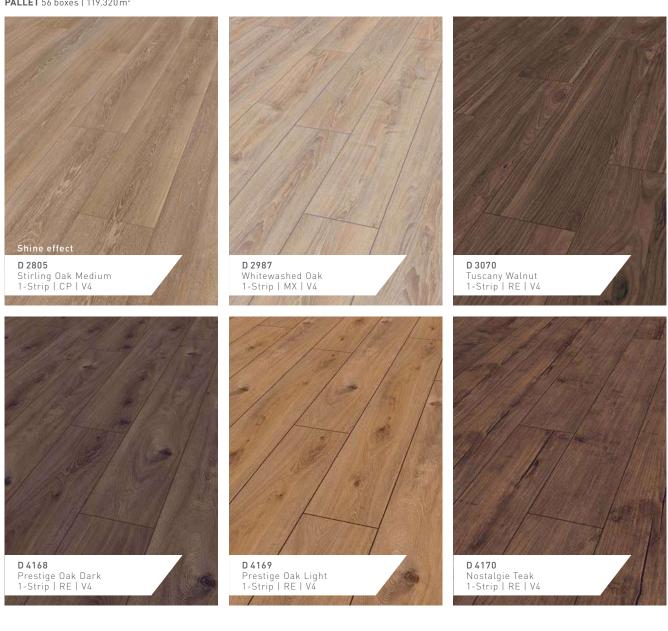

### EXQUISIT

Embossed with an authentic grain structure, EXQUISIT embraces the beauty of timber. This synchronised, embossed grain and matt surface shimmer create authenticity to fill your space with a warm, natural atmosphere. Featuring 12 colours, and a range of special surface structures including used look (see page 22), EXQUISIT has both contemporary and classic decors to suit all spaces. Boasting an AC4 abrasion rating and a Use Class of 32, EXQUISIT is robust enough for both residential and average commercial use.\*

**USE CLASS** 32 | AC 4 **BOX** 8 panels | 2.131 m<sup>2</sup> **PALLET** 56 boxes | 119.320 m<sup>2</sup>