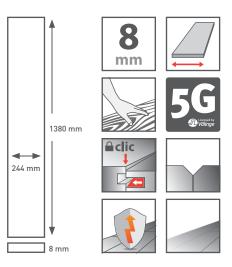

### **EXQUISIT PLUS**

Featuring extra-wide panels, EXQUISIT PLUS invites you to create spacious rooms with a warm ambiance. The collection's decors feature a small range of carefully selected, natural wood styles. Their embossed, subtly gleaming surfaces and realistic grain characterize the exceptional quality of EXQUISIT PLUS. The micro bevel edge is the finishing touch to this attractive plank floor.Boasting an AC4 abrasion rating and a Use Class of 32, EXQUISIT PLUS is robust enough for both residential and average commercial use.\*

**USE CLASS** 32 | AC 4 **BOX** 8 panels | 2.694 m<sup>2</sup> **PALLET** 42 boxes | 113.138 m<sup>2</sup>

### **EXQUISIT PLUS**

**PANEL** 1380 x 244 x 8 mm **BOX** 8 panels | 2.694 m<sup>2</sup> **PALLET** 42 boxes | 113.138 m<sup>2</sup>