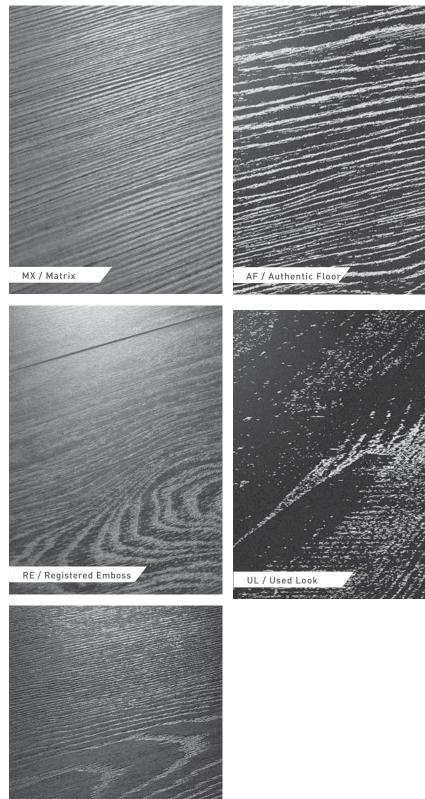

#### MX / Matrix

An advanced technique which uses the contrast between matt and gloss finishes to create depth and mimic the deep grooves of wood grains.

#### **RE / Registered Emboss**

A textured surface layer matches perfectly with the pattern of the grain beneath it to create a beautifully realistic surface that is difficult to distinguish from hard-wood floors.

### AF / Authentic Floor

A highly detailed finish that results in a vivid and natural wood texture.

#### UL/UsedLook

A decorative finish that mimics the weathered look of well-loved hard-wood floors to create a beautifully realistic used look.

Shine Effect CP/Chrome Pore