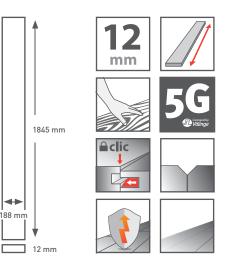

## **KRONOTEX PRODUCT OVERVIEW**

MAMMUT

**PANEL** 1845 x 188 x 12 mm **BOX** 4 panels | 1.387 m<sup>2</sup> **PALLET** 56 boxes | 77.697 m<sup>2</sup>