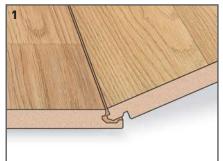

### THE CLIC-SYSTEM

Installing a floor becomes child's play: Simply unpack, lay, snap together and done. No effort involved – your hammer and block can stay in the tool box.

- Much easier to install.
- Up to 50% quicker to install. No hammer, tapping block
- and pulling bar required.Safe and stable.
- You can walk on the floor immediately after installation.