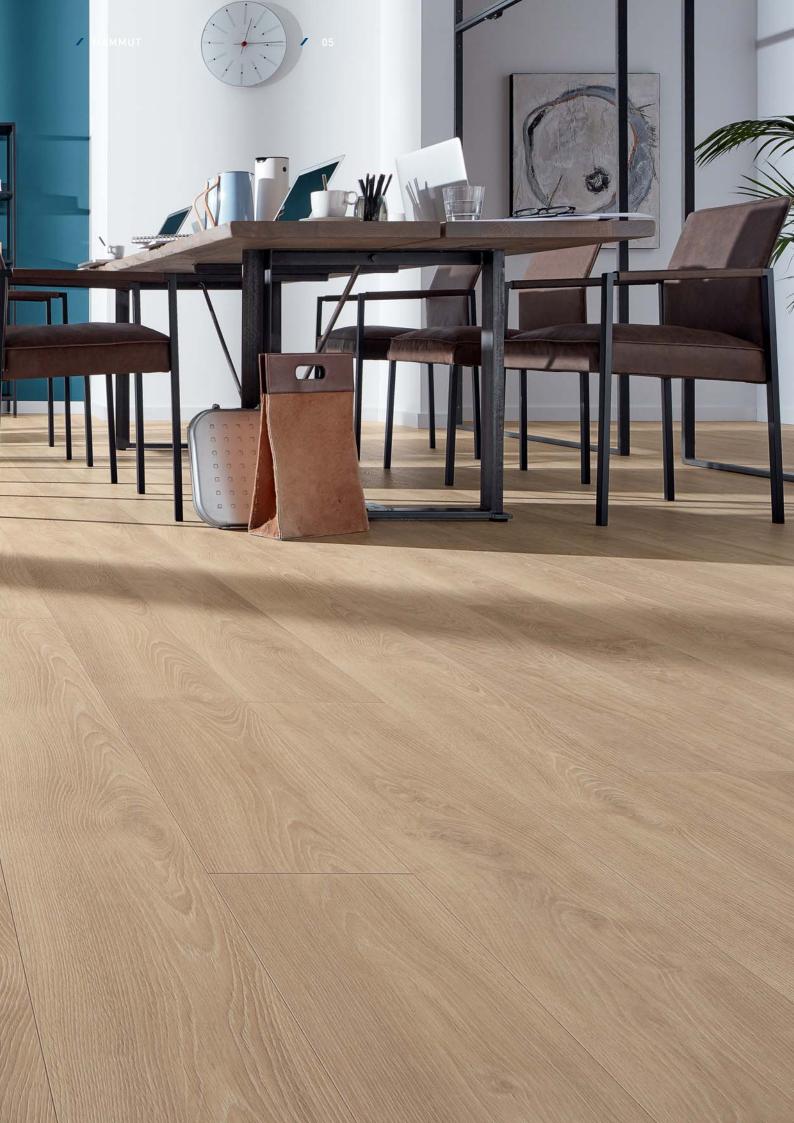

### MAMMUT

Luxury is the motto of MAMMUT. Boasting 12mm thick boards, MAMMUT feels and sounds so solid underfoot it is indistinguishable from hardwood floors. The authenticity of the range is amplified further by its impressive wood grains and warming colours. The registered emboss (see page 22) and matt finish is so captivatingly realistic it encourages tactile exploration. This luxuriousness is further enhanced by the range's extra-long planks which, combined with its micro-bevel edges, creates spaces characterized by elongated elegance. Boasting an AC5 abrasion rating and a Use Class of 33, MAMMUT is so sturdy it will maintain its beauty even in heavy-traffic commercial spaces.\*

Г

USE CLASS 33 | AC 5 **BOX** 4 panels | 1.387 m<sup>2</sup> **PALLET** 56 boxes | 77.697 m<sup>2</sup>