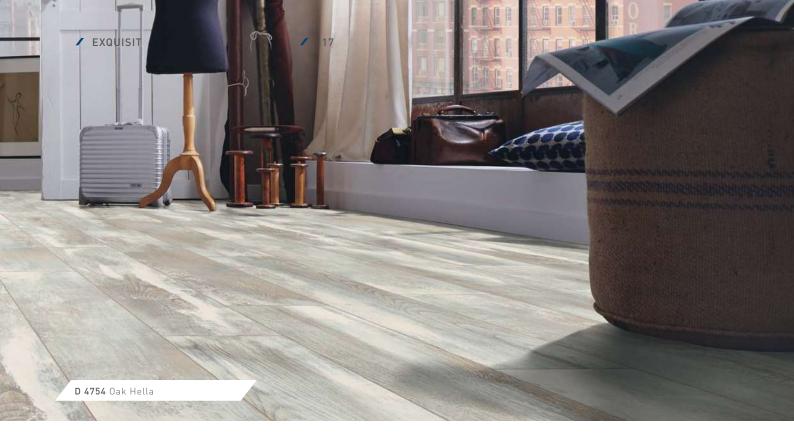

### EXQUISIT

Embossed with an authentic grain structure, EXQUISIT embraces the beauty of timber. This synchronised, embossed grain and matt surface shimmer create authenticity to fill your space with a warm, natural atmosphere. Featuring 12 colours, and a range of special surface structures including used look (see page 22), EXQUISIT has both contemporary and classic decors to suit all spaces. Boasting an AC4 abrasion rating and a Use Class of 32, EXQUISIT is robust enough for both residential and average commercial use.\*