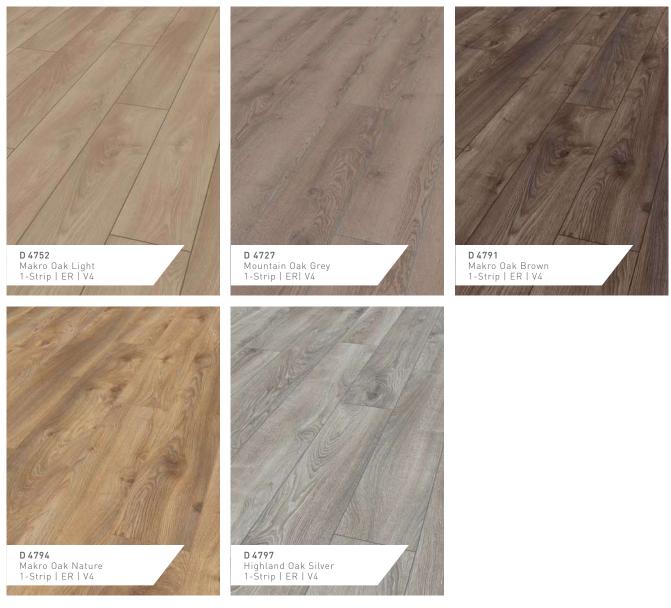

Designed and manufactured in Germany, Kronotex's cutting edge surface structures (see page 22) collide with authentic timber patterns to create strikingly realistic woodgrains. The breadth of these woodgrains and colours available across the MAMMUT, MAMMUT PLUS, EXQUISIT PLUS, EXQUISIT and DYNAMIC ranges intertwine the traditional with the latest European trends. This results in designs that are both timeless and alive with personality. From deep, dark and elegant to light and weathered. From extra long planks to extra wide. There is a Kronotex design to elevate your interior style.

kronotex.com D4752 Makro Oak Light

 $\Box$ 

# MAMMUT kronotex.com

D 4752 Makro Oak Light