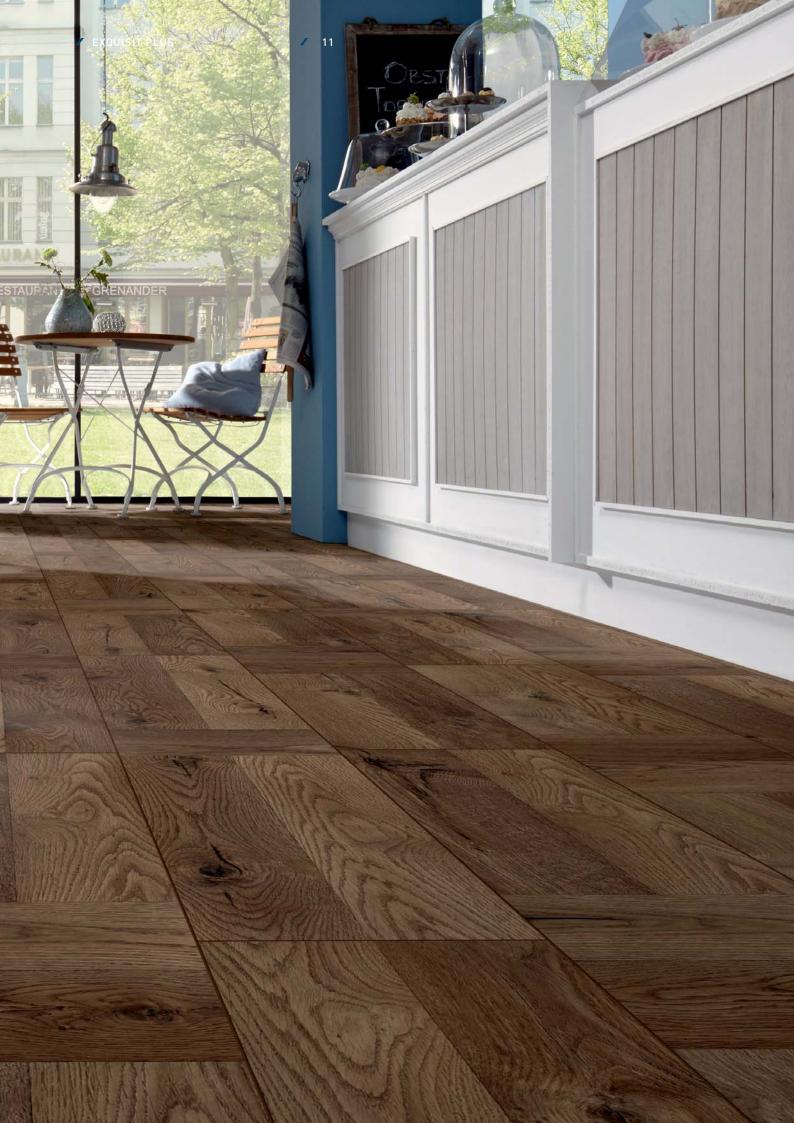

### **EXQUISIT PLUS**

Featuring extra-wide panels, EXQUISIT PLUS invites you to create spacious rooms with a warm ambiance. The collection's decors feature a small range of carefully selected, natural wood styles. Their embossed, subtly gleaming surfaces and realistic grain characterize the exceptional quality of EXQUISIT PLUS. The micro bevel edge is the finishing touch to this attractive plank floor.Boasting an AC4 abrasion rating and a Use Class of 32, EXQUISIT PLUS is robust enough for both residential and average commercial use.\*

**USE CLASS** 32 | AC 4 **BOX** 8 panels | 2.694 m<sup>2</sup> **PALLET** 42 boxes | 113.138 m<sup>2</sup>