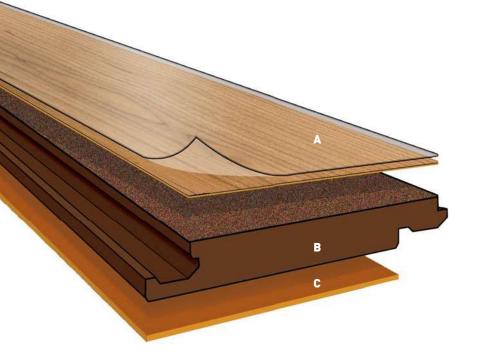

### PANEL CONSTRUCTION

Kronotex laminates consist of a minimum of four stable layers which ensure the extraordinary durability and unique quality of Kronotex floors.

- A The top surface of the flooring consists of a specially resistant protective overlay film. This is fused with an attractive resinated decorative film into a practically abrasion-proof, hardwearing surface.
- B Extremely dense HDF fiberboard forms the supportive core (HDF, E1).
- C On the undersurface of the core, a dampness impeding stabilization film ensures and preserves the high structural stability of Kronotex laminates.