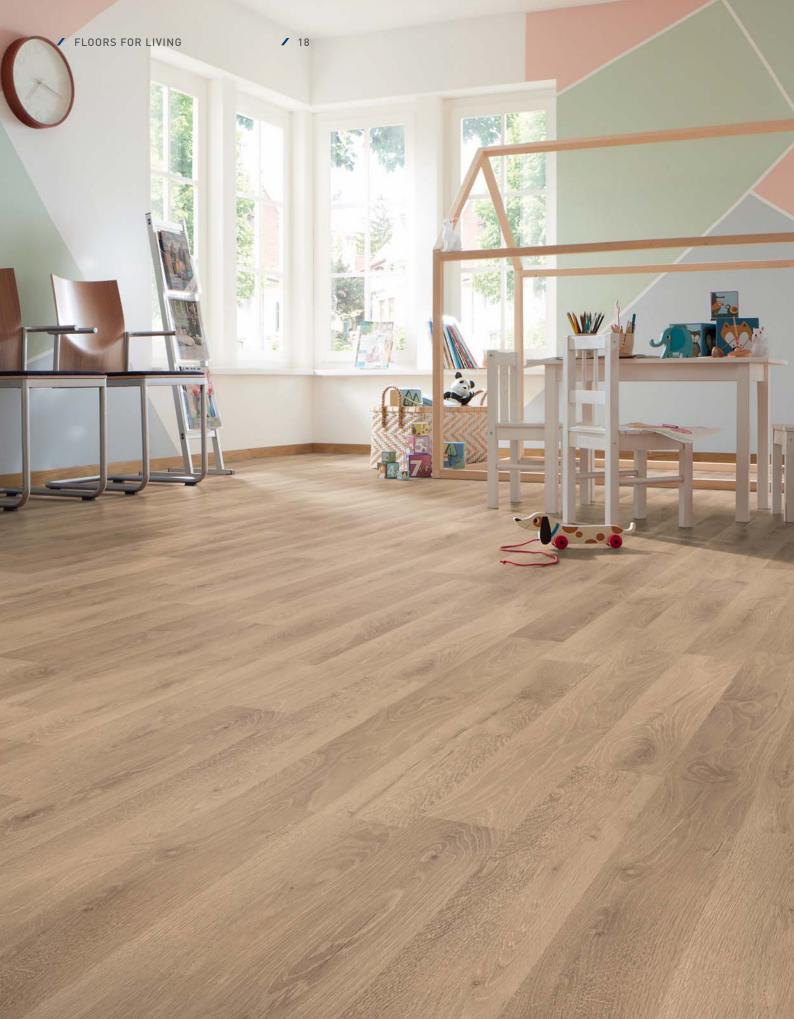

### DYNAMIC

Lively and evocative, DYNAMIC features a unique variety of patterns and hues. The six curated decors are so fresh and stylish, they'll inspire you and elevate your interior style. Featuring square edges for a sleek and seamless finish, DYNAMIC is also easy to maintain. Its versatility and strength make DYNAMIC the ideal all-rounder, suitable for both homes and commercial settings. Boasting an AC4 abrasion rating and a Use Class of 32, DYNAMIC is robust enough for both residential and average commercial use.\*

**USE CLASS** 32 | AC 4 **BOX** 8 panels | 2.131 m<sup>2</sup> **PALLET** 56 boxes | 119.320 m<sup>2</sup>