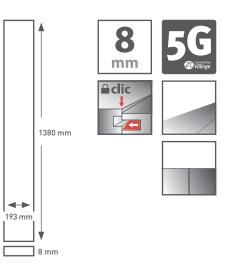

### **EXQUISIT PLUS**

**PANEL** 1380 x 244 x 8 mm **BOX** 8 panels | 2.694 m<sup>2</sup> **PALLET** 42 boxes | 113.138 m<sup>2</sup>

### EXQUISIT

**PANEL** 1380 x 193 x 8 mm **BOX** 8 panels | 2.131 m<sup>2</sup> **PALLET** 56 boxes | 119.320 m<sup>2</sup>

AC 4 commercial 32

**PANEL** 1380 x 193 x 8 mm **BOX** 8 panels | 2.131 m<sup>2</sup> **PALLET** 56 boxes | 119.320 m<sup>2</sup>