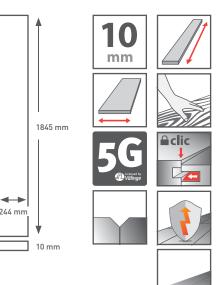

### **MAMMUT PLUS**

Dramatic dimensions define MAMMUT PLUS, an exciting and premium range of laminate flooring featuring planks that are both extra wide and extra-long. The width and length of MAMMUT PLUS planks create calming atmospheres that exude spaciousness. The impressive dimensions combined with the micro-bevel edge and authentic wood grains encourage the gaze to wander, while the registered emboss is so seductively realistic it encourages bare-foot exploration. Boasting an AC5 abrasion rating and a Use Class of 33, MAMMUT PLUS is so sturdy it will maintain its beauty even in heavy-traffic commercial spaces.\*

USE CLASS 33 | AC 5 **BOX** 4 panels | 1.800 m<sup>2</sup> **PALLET** 42 boxes | 75.600 m<sup>2</sup>

### **MAMMUT PLUS**

**PANEL** 1845 x 244 x 10 mm **BOX** 4 panels | 1.800 m<sup>2</sup> **PALLET** 42 boxes | 75.600 m<sup>2</sup>